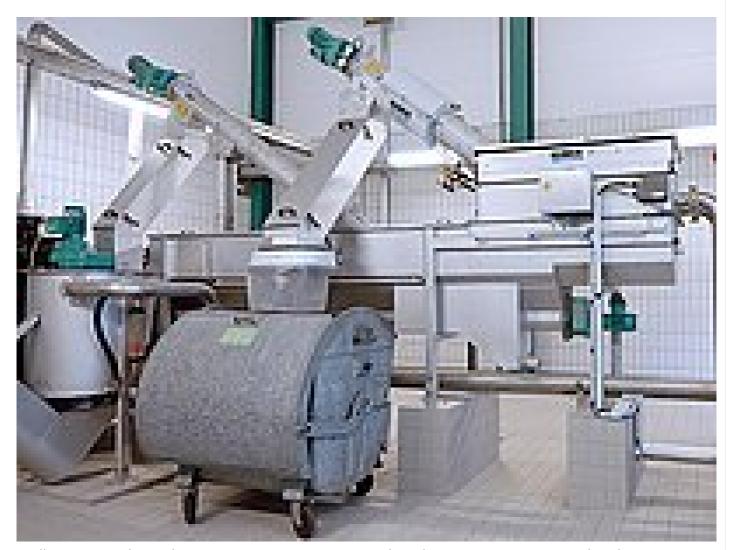

# HUBER Sludge Acceptance Plant ROTAMAT® Ro3.3

Well-proven mechanical pre-treatment components combined in a compact version within the HUBER Sludge Acceptance Plant ROTAMAT® Ro3.3

This type of plant is used for complete separation of screenings and grit. It consists of:

- Fine screen with integrated screenings press
- Unaerated grit trap with grit classifier

Due to integration of all components in a single tank it is a very compact plant and odour annoyance is prevented. Complete treatment of the septic sludge is performed within a single unit.